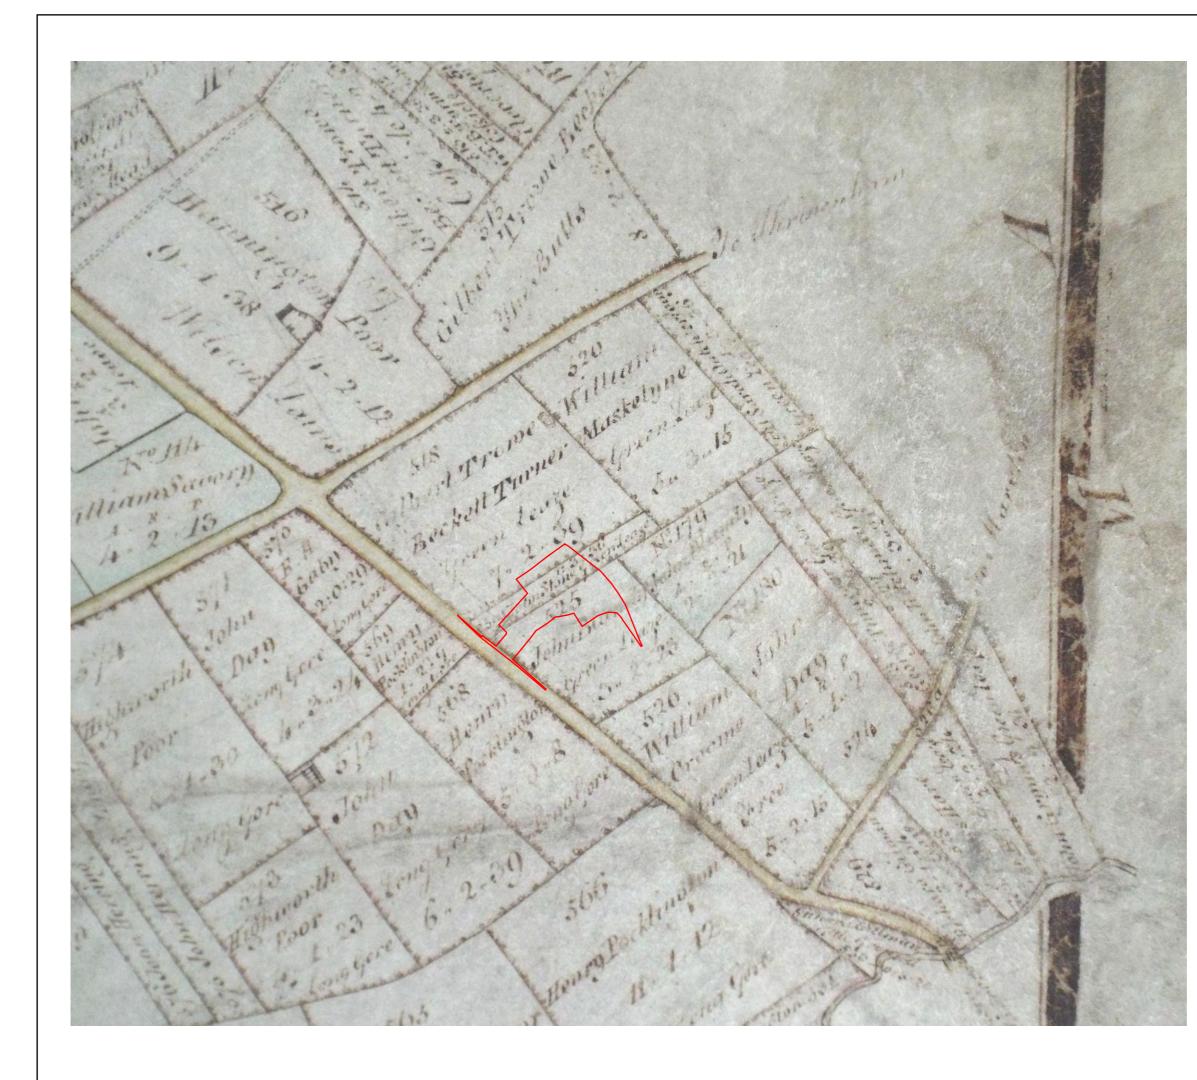

## **COPYRIGHT NOTICE**

© Crown Copyright and Database Right 2018. Ordnance Survey Licence 100015722

This drawing is subject to copyright. © Archaeological Management Services Limited 2018



|   | Site Code: WRS18<br>Drawn By: DK<br>Approved By: RK                                                                                                                           |
|---|-------------------------------------------------------------------------------------------------------------------------------------------------------------------------------|
|   | Date: 27/06/18<br>Figure 5:                                                                                                                                                   |
|   | Ordnance Survey Map, 1886