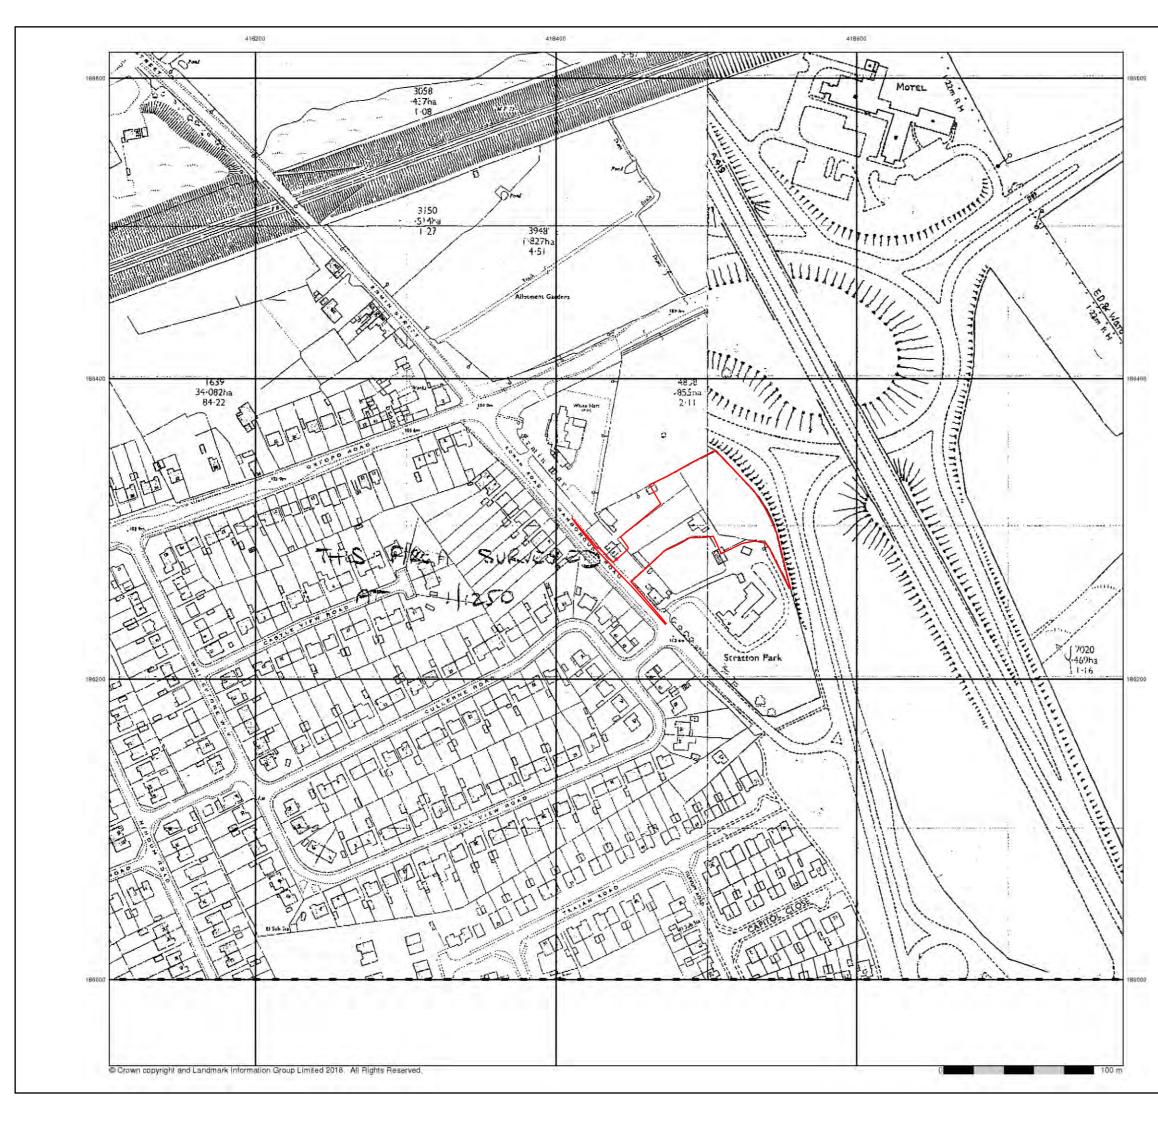

|
|     |                                                                                            |
| 200 |                                                                                            |
|     | COPYRIGHT NOTICE                                                                           |
|     | © Crown Copyright and Database Right 2018.<br>Ordnance Survey Licence 100015722            |
| 000 | This drawing is subject to copyright.<br>© Archaeological Management Services Limited 2018 |
|     |                                                                                            |
|     |                                                                                            |



| FOUNDATIONS<br>HERITAGE                                                                                                                                                       |
|-------------------------------------------------------------------------------------------------------------------------------------------------------------------------------|
| Site Code: WRS18<br>Drawn By: DK<br>Approved By: RK<br>Date: 27/06/18                                                                                                         |
| Figure 16:<br>Ordnance Survey Map, 1978                                                                                                                                       |
| Site Outline