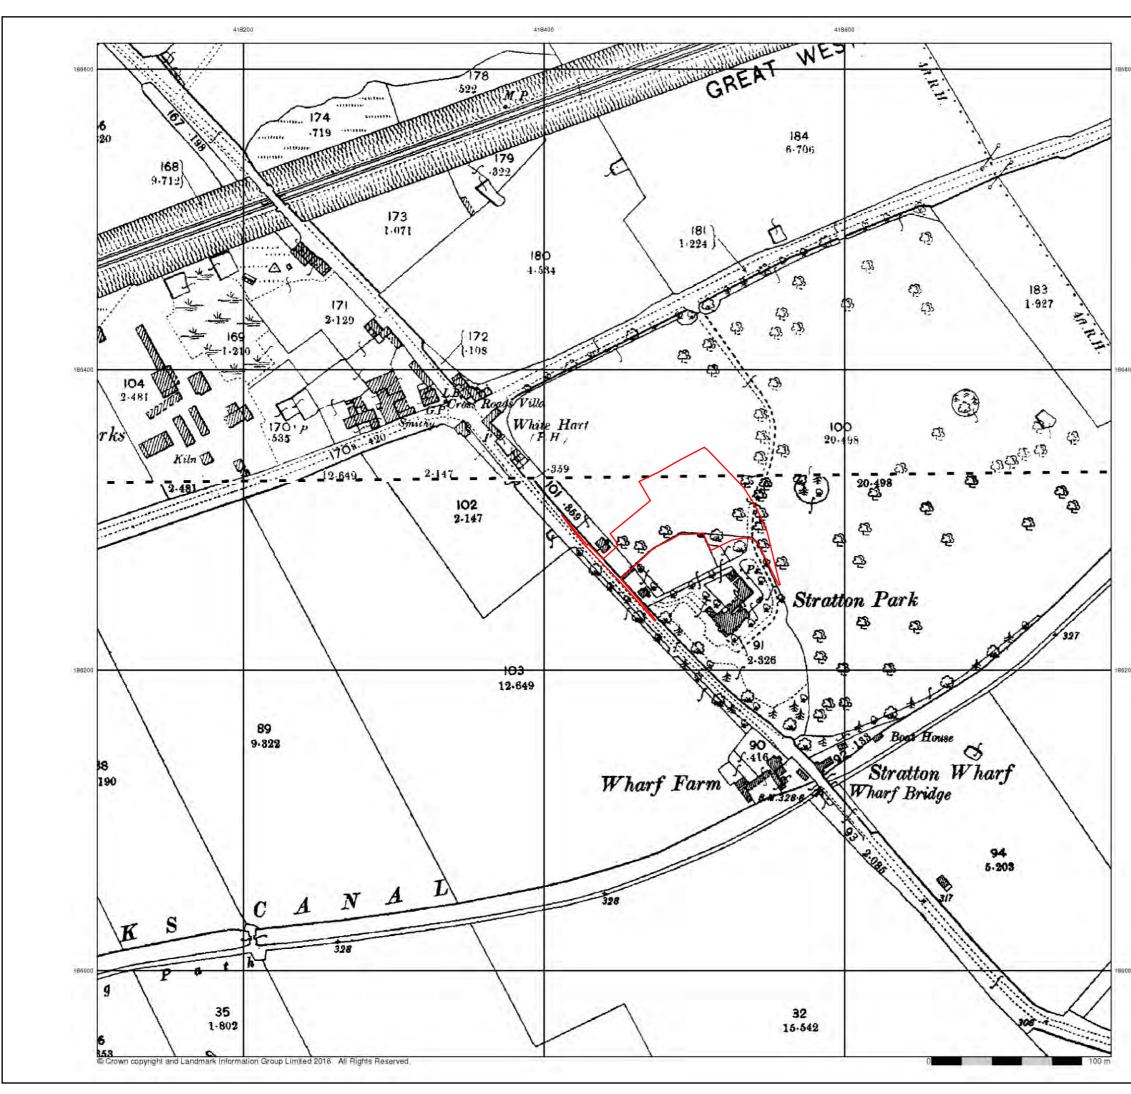

|
| 6 | COPYRIGHT NOTICE                                                                                                                                                              |
|   | © Crown Copyright and Database Right 2018.<br>Ordnance Survey Licence 100015722<br>This drawing is subject to copyright.<br>© Archaeological Management Services Limited 2018 |
|   | © Archaeological Management Services Limited 2018                                                                                                                             |
|   |                                                                                                                                                                               |



| ġ | FOUNDATIONS<br>HERITAGE                                               |
|---|-----------------------------------------------------------------------|
|   | Site Code: WRS18<br>Drawn By: DK<br>Approved By: RK<br>Date: 27/06/18 |
|   | Figure 6:<br>Ordnance Survey Map, 1900                                |
|   | N Site Outline                                                        |
|   | 0m 100m<br>1:2500@A3                                                  |
|   |                                                                       |
| 0 |                                                                       |
|   |                                                                       |
|   |                                                                       |
|   |