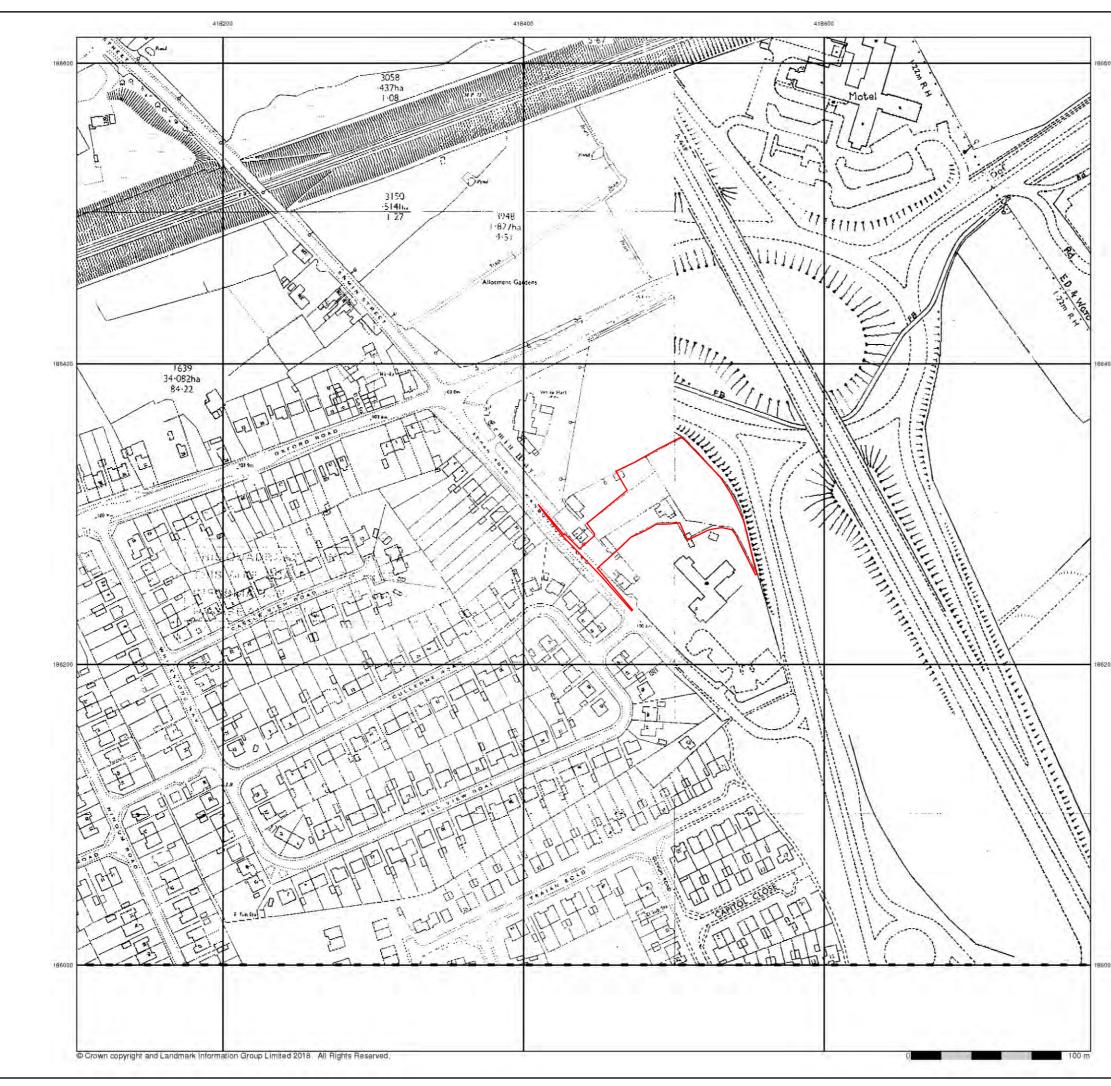

|
|                                                                                                                                                                               |
|                                                                                                                                                                               |
| COPYRIGHT NOTICE                                                                                                                                                              |
| © Crown Copyright and Database Right 2018.<br>Ordnance Survey Licence 100015722<br>This drawing is subject to copyright.<br>© Archaeological Management Services Limited 2018 |



|   | FOUNDATIONS                                                                                |
|---|--------------------------------------------------------------------------------------------|
| Q |                                                                                            |
|   | Site Code: WRS18<br>Drawn By: DK<br>Approved By: RK                                        |
|   | Date: 27/06/18                                                                             |
|   | Figure 17:<br>Ordnance Survey Map, 1988                                                    |
|   | Site Outline                                                                               |
|   | 0m 100m<br>1:2500@A3                                                                       |
|   |