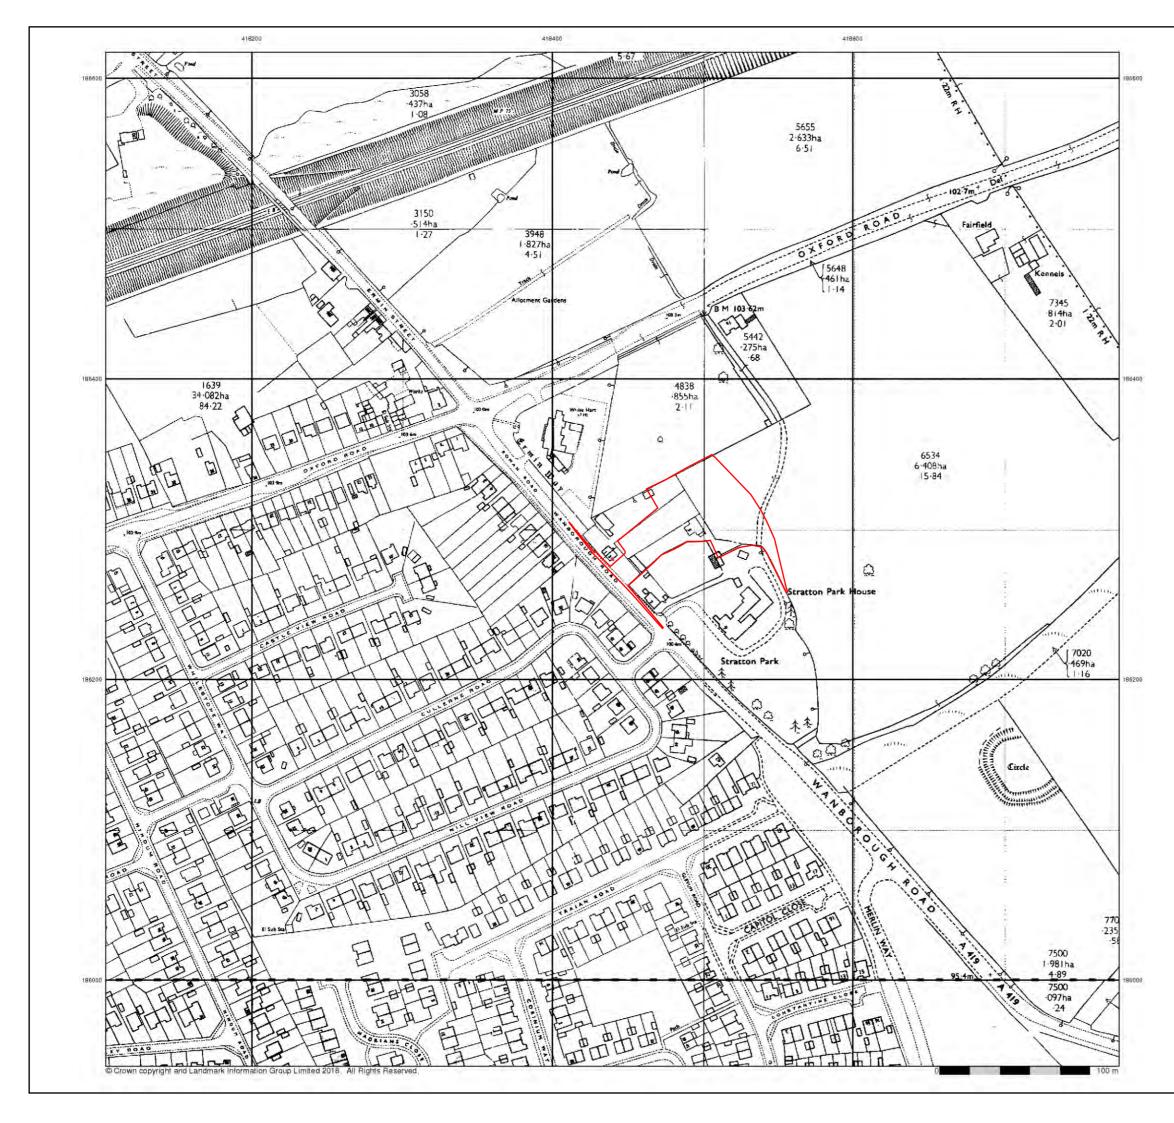

|
| 200 | COPYRIGHT NOTICE                                                                |
|     | © Crown Copyright and Database Right 2018.<br>Ordnance Survey Licence 100015722 |
|     | This drawing is subject to copyright.                                           |
| 000 | © Archaeological Management Services Limited 2018                               |
|     |                                                                                 |
|     |                                                                                 |





## **COPYRIGHT NOTICE**

© Crown Copyright and Database Right 2018. Ordnance Survey Licence 100015722

This drawing is subject to copyright. © Archaeological Management Services Limited 2018



| FOUNDATIONS<br>HERITAGE                                                                                                                                                                           |
|---------------------------------------------------------------------------------------------------------------------------------------------------------------------------------------------------|
| Site Code: WRS18<br>Drawn By: DK<br>Approved By: RK<br>Date: 27/06/18                                                                                                                             |
| Figure 13:<br>Ordnance Survey Map, 1971-2                                                                                                                                                         |
| Site