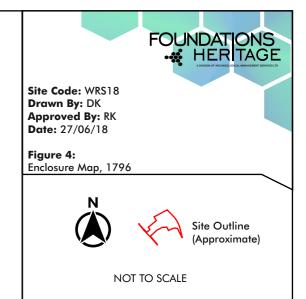

## **COPYRIGHT NOTICE**

© Crown Copyright and Database Right 2018. Ordnance Survey Licence 100015722

This drawing is subject to copyright. © Archaeological Management Services Limited 2018



|   | Site Code: WRS18<br>Drawn By: DK<br>Approved By: RK                                                                                                                           |
|---|-------------------------------------------------------------------------------------------------------------------------------------------------------------------------------|
|   | Date: 27/06/18<br>Figure 5:                                                                                                                                                   |
|   | Ordnance Survey Map, 1886