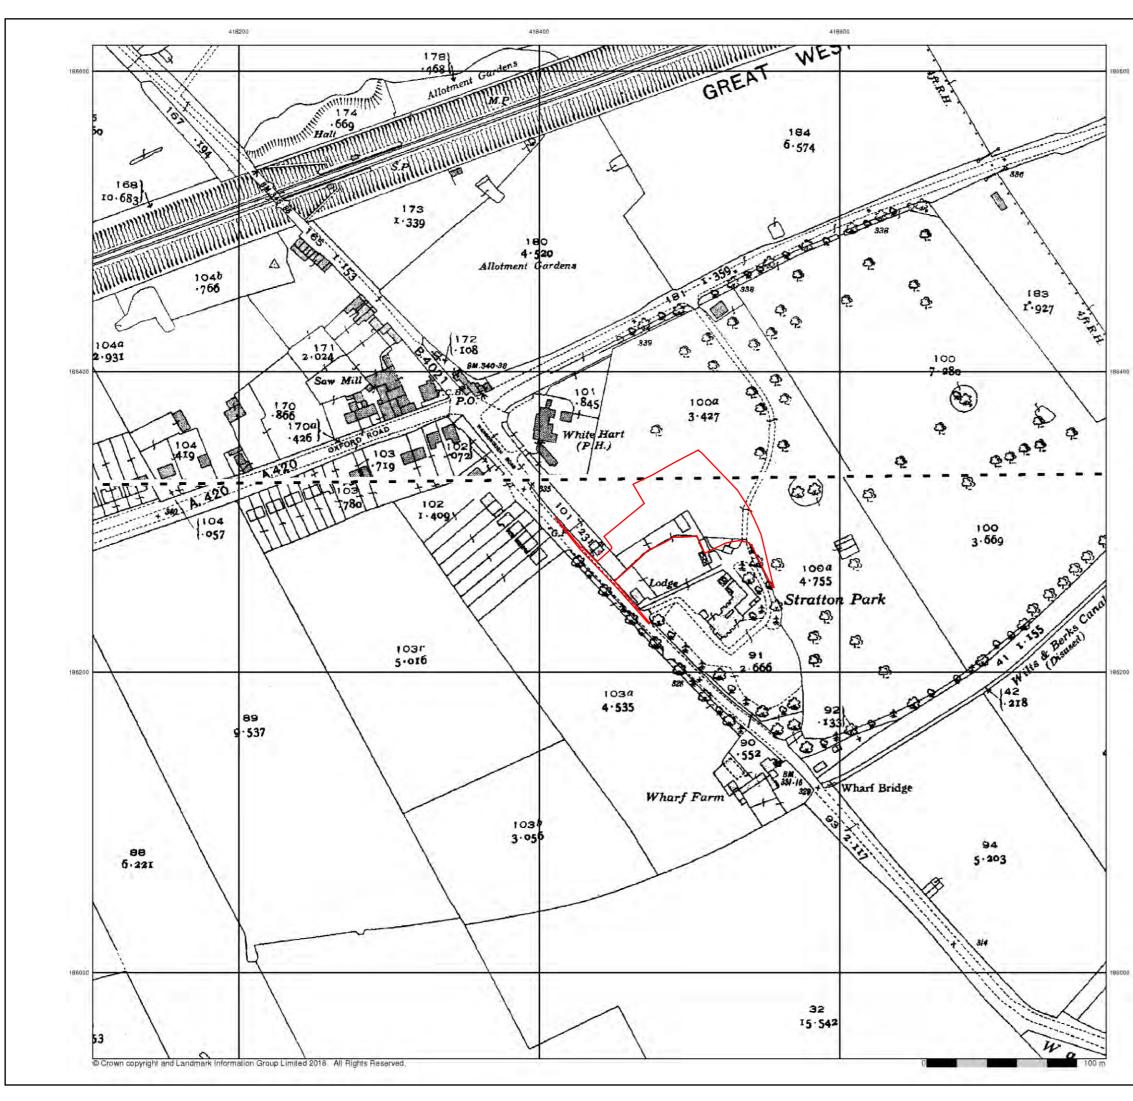

## **COPYRIGHT NOTICE**

© Crown Copyright and Database Right 2018. Ordnance Survey Licence 100015722

This drawing is subject to copyright. © Archaeological Management Services Limited 2018

|    | FOUNDATIONS                                                                                |
|----|--------------------------------------------------------------------------------------------|
| 00 |                                                                                            |
|    | Site Code: WRS18<br>Drawn By: DK<br>Approved By: RK<br>Date: 27/06/18                      |
|    | Figure 7:<br>Ordnance Survey Map, 1923-24                                                  |
|    |                                                                                            |
|    | Site Outline                                                                               |
|    | 0m 100m                                                                                    |
|    |                                                                                            |
|    |                                                                                            |
|    |                                                                                            |
| 00 |                                                                                            |
|    |                                                                                            |
|    |                                                                                            |
|    |                                                                                            |
|    |                                                                                            |
|    |                                                                                            |
|    |                                                                                            |
|    |                                                                                            |
|    |                                                                                            |
|    |                                                                                            |
|    |                                                                                            |
|    |                                                                                            |
|    |                                                                                            |
|    |                                                                                            |
| 00 |                                                                                            |
|    |                                                                                            |
|    |                                                                                            |
|    |                                                                                            |
|    |                                                                                            |
|    |                                                                                            |
|    |                                                                                            |
|    |                                                                                            |
|    |                                                                                            |
|    |                                                                                            |
|    |                                                                                            |
|    |                                                                                            |
|    |                                                                                            |
| 00 |                                                                                            |
|    | COPYRIGHT NOTICE                                                                           |
|    | © Crown Copyright and Database Right 2018.<br>Ordnance Survey Licence 100015722            |
|    | This drawing is subject to copyright.<br>© Archaeological Management Services Limited 2018 |
|    |                                                                                            |
|    |                                                                                            |
|    |                                                                                            |