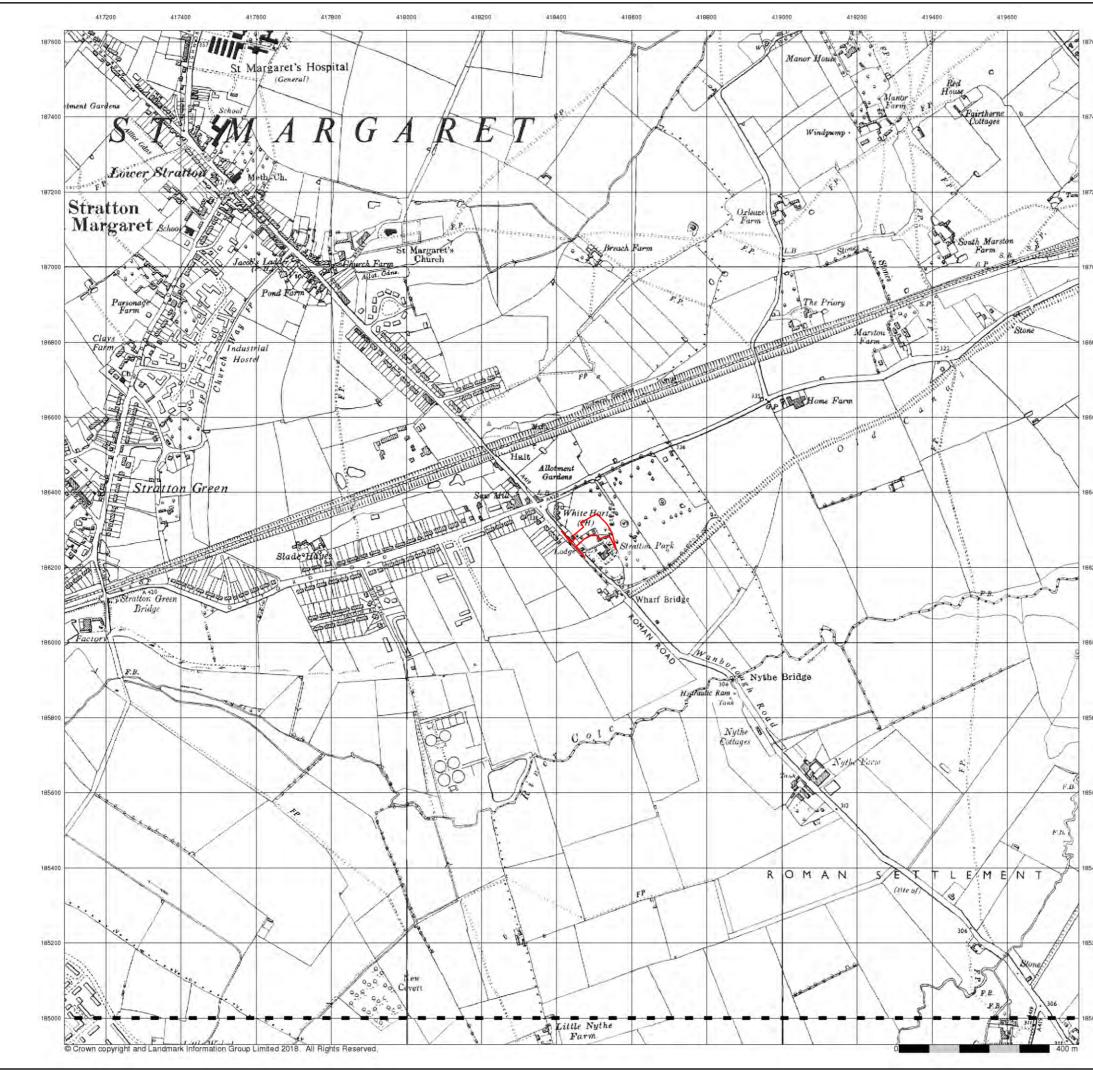

| 500 | FOUNDATIONS                                                                     |
|-----|---------------------------------------------------------------------------------|
|     |                                                                                 |
|     | Site Code: WRS18                                                                |
| 400 | Drawn By: DK<br>Approved By: RK                                                 |
|     | Date: 27/06/18                                                                  |
|     | Figure 11:<br>Ordnance Survey Map, 1960-1                                       |
|     | ordinance correspondence i                                                      |
| 200 | N                                                                               |
|     | Site Outline                                                                    |
|     |                                                                                 |
| oao | 0m 200m 400m<br>1:10,000@A3                                                     |
|     | 1:10,000@45                                                                     |
|     |                                                                                 |
| 800 |                                                                                 |
|     |                                                                                 |
|     |                                                                                 |
|     |                                                                                 |
| 500 |                                                                                 |
|     |                                                                                 |
|     |                                                                                 |
| 400 |                                                                                 |
|     |                                                                                 |
|     |                                                                                 |
| 200 |                                                                                 |
|     |                                                                                 |
|     |                                                                                 |
| 000 |                                                                                 |
|     |                                                                                 |
|     |                                                                                 |
|     |                                                                                 |
| 900 |                                                                                 |
|     |                                                                                 |
|     |                                                                                 |
| 800 |                                                                                 |
|     |                                                                                 |
|     |                                                                                 |
| 4D0 |                                                                                 |
|     |                                                                                 |
|     |                                                                                 |
| 200 |                                                                                 |
| 200 | COPYRIGHT NOTICE                                                                |
|     | © Crown Copyright and Database Right 2018.<br>Ordnance Survey Licence 100015722 |
|     | This drawing is subject to copyright.                                           |
| 000 | © Archaeological Management Services Limited 2018                               |
|     |                                                                                 |
|     |                                                                                 |