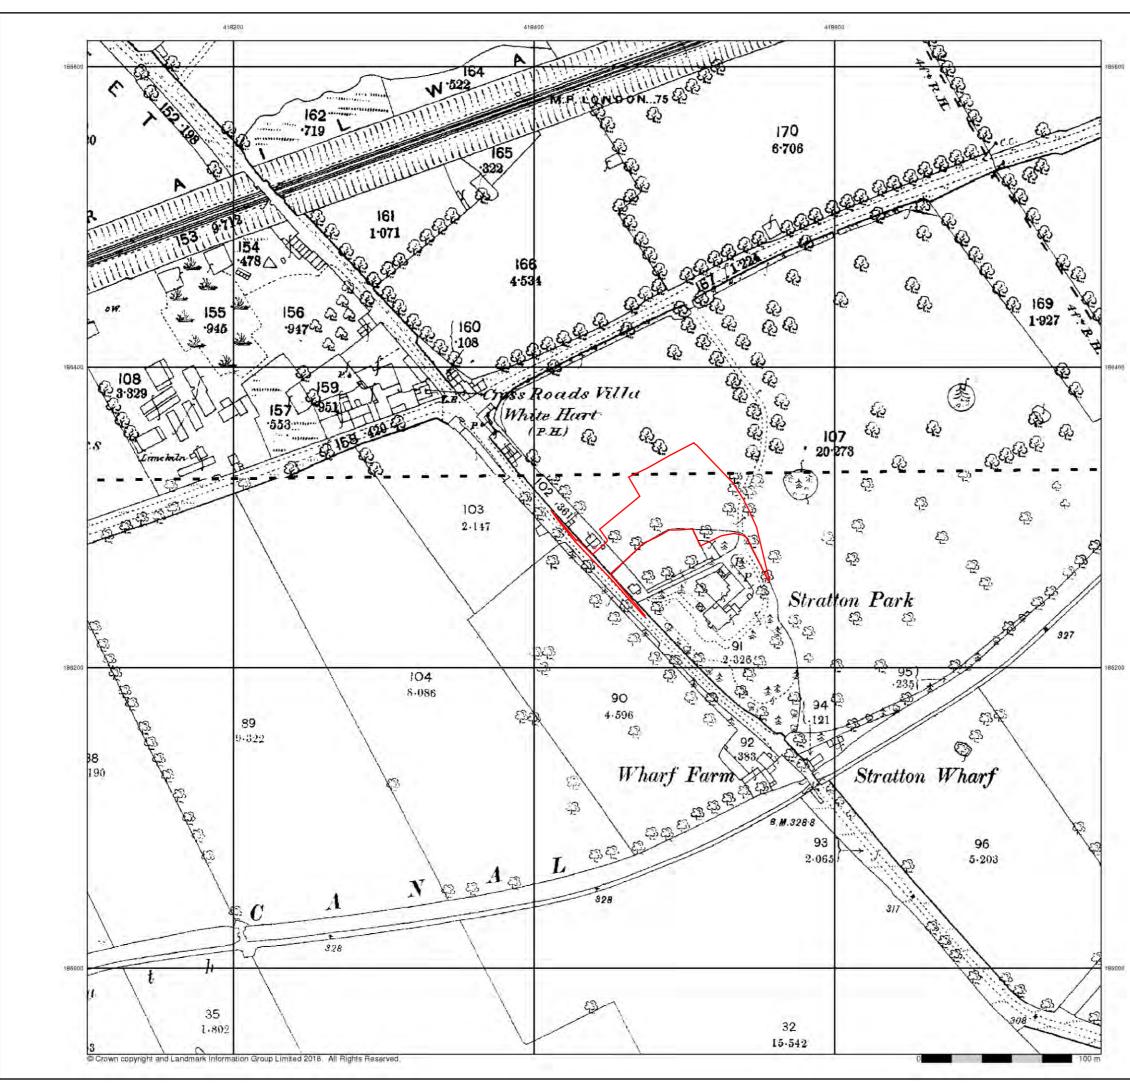

## **COPYRIGHT NOTICE**

© Crown Copyright and Database Right 2018. Ordnance Survey Licence 100015722

This drawing is subject to copyright. © Archaeological Management Services Limited 2018



|   | Site Code: WRS18<br>Drawn By: DK<br>Approved By: RK                                                                                                                           |
|---|-------------------------------------------------------------------------------------------------------------------------------------------------------------------------------|
|   | Date: 27/06/18<br>Figure 5:                                                                                                                                                   |
|   | Ordnance Survey Map, 1886                                                                                                                                                     |
|   | Site Outline