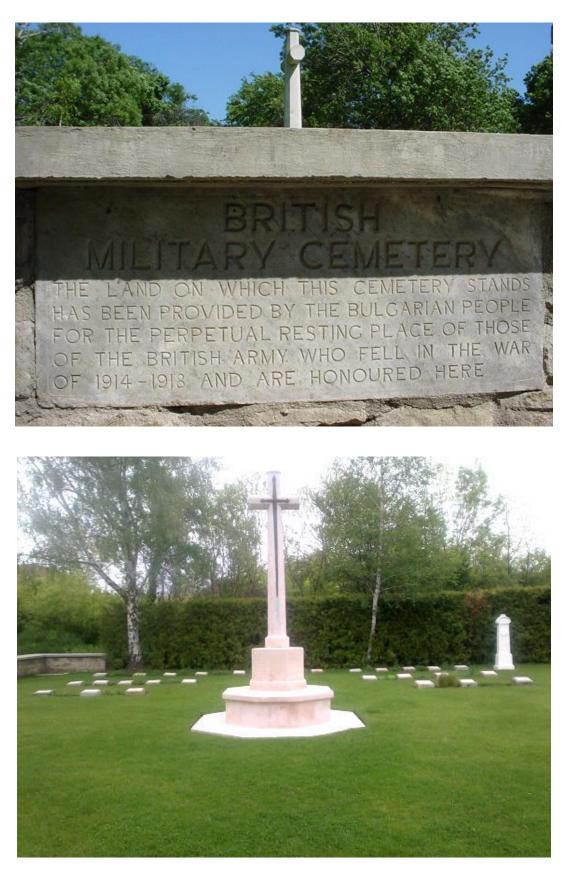

### SOFIA WAR CEMETERY

SOFIA War Cemetery is 2 kilometres North-East of the railway station, on the far side of the Town Cemetery. It contains German and Serbian War Plots, and between them is the British plot, containing the graves of 160 soldiers and airmen from the United Kingdom (three of whom are unidentified) and one demobilised British soldier. The plot is enclosed by a low stone wall.

(Pictures Commonwealth War Graves)