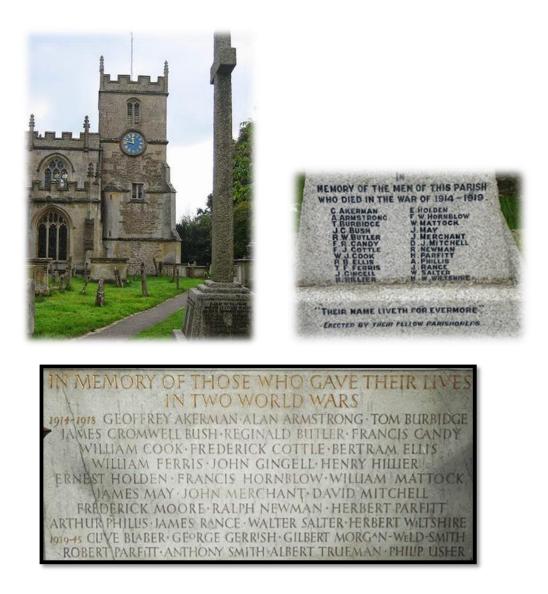

Geoffrey died 13th January, 1919 from Pneumonia & Influenza at No. 40 Casualty Clearing Station, in Salonika.

Geoffrey Walter Akerman is commemorated on the War Memorial and plaque at Seend Holy Cross Church.