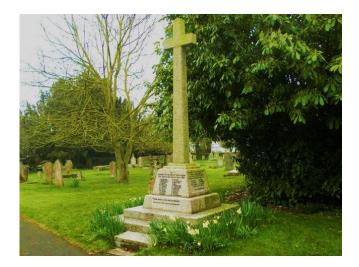

Geoffrey died 13th January, 1919 from Pneumonia & Influenza at No. 40 Casualty Clearing Station, in Salonika.

Geoffrey Walter Akerman is commemorated on the War Memorial and plaque at Seend Holy Cross Church.