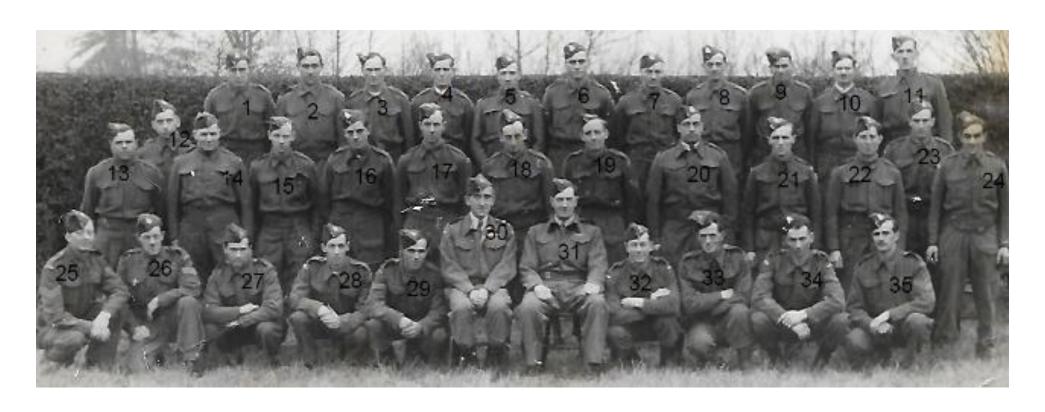

## **Chute Home Guard WWII**

| Surname   | Given Names | Number<br>in<br>Photograph | Notes             |
|-----------|-------------|----------------------------|-------------------|
| Blake     | B.          |                            | Not in photograph |
| Bowering  | Jack        | 27                         |                   |
| Buckle    | Charlie     | 15                         |                   |
| Cook      | Fred        | 24                         |                   |
| Coward    | Jim         | 32                         |                   |
| Dickinson | Val         | 12                         |                   |
| Dixon     | Jack        | 16                         |                   |
| Foster    | Bonny       | 6                          |                   |
| Foster    | Lewis       | 2                          |                   |
| Foxen     | Percy       | 25                         |                   |

|           | I      |    |                   |
|-----------|--------|----|-------------------|
| Green     | Billy  | 21 |                   |
| Green     | Edward | 13 | Known as Nedder   |
| Green     | Percy  | 29 | Known as Sambo    |
| Hambleton | Bert   | 28 |                   |
| Hambleton | David  | 20 |                   |
| Hambleton | Jack   | 8  |                   |
| Harding   | Ted    | 31 |                   |
| Harris    | Walt   | 18 |                   |
| Hunt      | E.     |    | Not in photograph |
| Ingram    | John   | 26 |                   |
| Jeans     | Wivill | 14 |                   |
| King      | George | 22 |                   |
| Merritt   | Bert   | 9  |                   |
| Morris    | K.     |    | Not in photograph |
| Moss      | Frank  | 4  |                   |
| Nash      | Alf    | 17 |                   |
| Nash      | Fred   | 5  |                   |
| Newman    | Des    | 1  |                   |
| Newman    | Jack   | 11 |                   |
| Nutley    | Walt   | 23 |                   |
| Perrin    | Cecil  | 34 |                   |
| Pickford  | George | 19 |                   |
| Rideout   | E.     |    | Not in photograph |
| Robb      | Alf    | 35 |                   |
| Roberts   | C.     |    | Not in photograph |
| Rowe      | J.     | 33 |                   |
| Ryder     | Tom    | 3  |                   |
| Seaton    | C.     |    | Not in photograph |
| Strange   | Bert   | 10 |                   |
| Sykes     | Harry  | 30 |                   |
| Turnbull  | J.     |    | Not in photograph |
| Warr      | C. C.  |    | Not in photograph |
| Wenn      | C.     | 7  |                   |