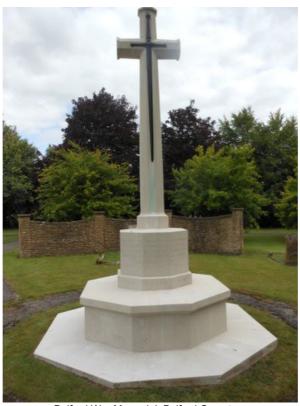

Bulford War Memorial, Bulford Cemetery

## **Inscription on the War Memorial in Bulford Cemetery**



THIS CROSS OF SACRIFICE IS ONE IN DESIGN AND INTENTION WITH THOSE WHICH HAVE BEEN SET UP IN FRANCE AND BELGIUM AND OTHER PLACES THROUGHOUT THE WORLD WHERE OUR DEAD OF THE GREAT WAR ARE LAID TO REST (THEIR) NAME LIVETH FOR (EVERMORE)



| Surname  | Given Names     | Rank           | Regiment   |
|----------|-----------------|----------------|------------|
| Allen    | Stanley Charles | Leading Seaman | Royal Navy |
| Sturgess | Basil George    | Able Seaman    | Royal Navy |
| Swatton  | Bertram Clift   | Petty Officer  | Royal Navy |
| Taylor   | Tom Alan        | Able Seaman    | Royal Navy |