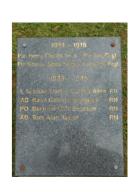

| Surname  | Given Names     | Rank           | Regiment   |
|----------|-----------------|----------------|------------|
| Allen    | Stanley Charles | Leading Seaman | Royal Navy |
| Sturgess | Basil George    | Able Seaman    | Royal Navy |
| Swatton  | Bertram Clift   | Petty Officer  | Royal Navy |
| Taylor   | Tom Alan        | Able Seaman    | Royal Navy |