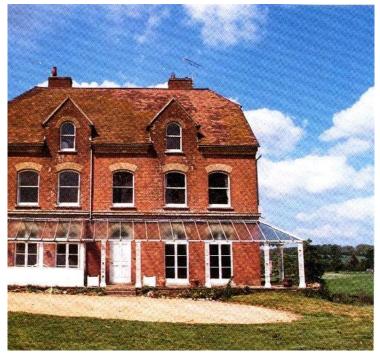

Former Rectory

## AN IMPOSING VICTORIAN RECTORY WITH EXCEPTIONAL ACCOMMODATION AND A DETACHED COACH HOUSE SET IN EXTENSIVE GARDENS WITH FAR REACHING VIEWS

Covered veranda, entrance lobby, reception hall, Sitting room, dining room, study, kitchen/ breakfast room, rear lobby, 7 bedrooms, 2 bathrooms, 5 cellar rooms, wine store, boiler room.